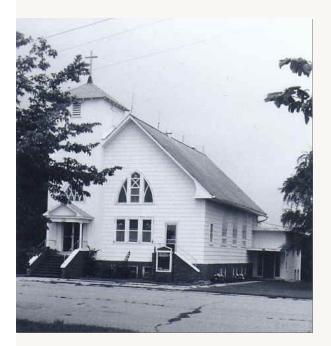

# Wheatland Presbyterian Church

Breda, Iowa

Sisters Ida, Nellie, and Anna Auen

# Wheatland Presbyterian Church-Letter

--"she always wore a large overcoat, winter and summer. She said it kept her warm in winter and cool in summer." Letter from Rev. Gary Lynn Wooster, Wheatland Presbyterian Church, Breda Iowa, Aug 28 1977,