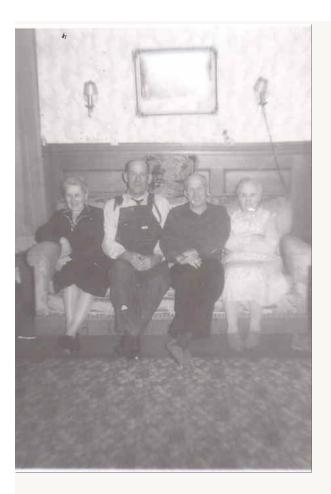

# Aunt Mayme, Uncle Louis, Dad and Grandma

from grandson, Dean Kelley's Album

Ida Kelley

Ida Auen Kelley

Mother of Mayme Martens, grandmother of Ida Brus.