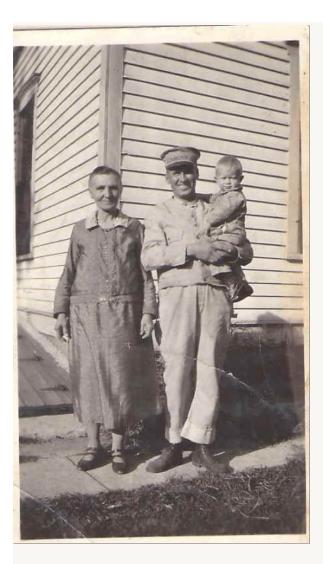

In 1930, Ida Kelley was 63 years old and lived in Arcadia, Iowa.

1930 United States Federal Census

Ida with son William and Grandson, Dean. Dean remembered his grandmother coming to stay with them in Holstein during the winter because her house in Arcadia had little in the way of utilities and was difficult for an elderly lady to keep heated.