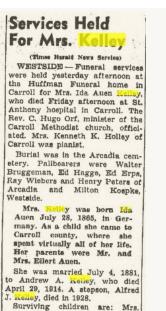

#### **Obituary**

Carroll Daily Times Herald August 4, 1951

Her parents were Mr. and Mrs. Ellert Auen.
She was married July 4, 1881, to Andrew A. Keiley, who died April 29, 1914. A stepson, Alfred J. Keley, died in 1928.
Surviving children are: Mrs. Louie Martens, Westside; Ellert W. Meley, Escondido, Calít.; Wil-liam W., Duarte, Calít.; Roy O., Compton, Calít.; Edwin E., Seat-tle, Wash.; George B., Grinnel; a stepson, John G. Keley, Harian, and Mrs. Anna Koley, Westside. Mrs. Acaley was a member of t the Presbyterian church.
Her death, caused by a stroke, occurred at 4:30 p. m. Friday, three hours' after she had been t taken to the hospital from the a Tryon Nursing home in Carroll. t She had lived at the nursing home for two years.

I HEREBY CERTIFY THAT THIS IS A THUE AND LURGELT LUPT

| 1 | 951 | -Ser | vices | held |  |
|---|-----|------|-------|------|--|
| 1 | 951 | -Sei | vices | neia |  |

Carroll Daily Times Herald August 7, 1951