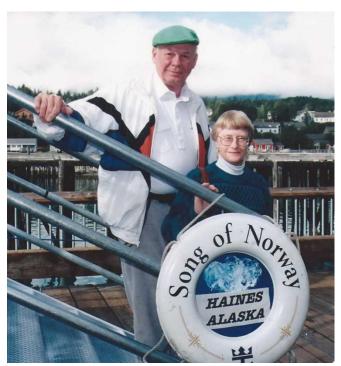

#### Doretta Rose Clifford Kelley

1930-2023

Doretta Rose Clifford was born on October 5, 1930, in Artesia, California. Her father, Walter, was 33, and her mother, Alice, was 25.

The family lived at 2960 Beechwood Ave. Lynwood, California