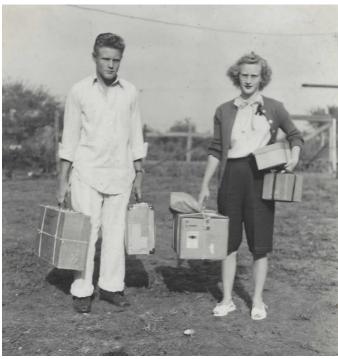

|
|                                                                    |        |                  | 100     |                  | THE RESIDENCE OF THE PARTY OF T |









Uncle Bob and Uncle Jay remind me of Bruce & Eric in this photo!



















Doretta and their dog, Mitzi.























A beautiful young woman...

(I believe her brother sent her the robe from overseas.)









Doretta Rose Clifford graduated from Alhambra City High School on 17 June 1948

She earned a Bachelor's of Business Administration from Woodbury College in Aug. 1950; she had pledged with Eta Tau Gamma Sorority.

# Alhambra Girl Award Winner

Doretta Clifford, an executive secretarial major at Woodbury College, Los Angeles, was awarded a gold pin and certificate for superior penmanship in the International Gregg Shorthand Contest sponsored by Gregg Writer, New York City.

Miss Clifford is the daughter

Miss Clifford is the daughter of Mr. W. F. Clifford, 1525 So. Marengo, Alhambra,

Before she graduated college, her parents had purchased a