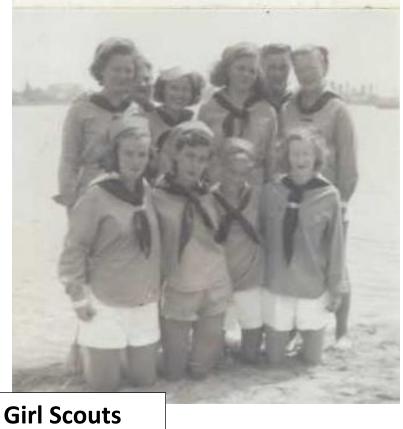

|
|                                                                    |        |                  | 100     |                  | THE RESIDENCE OF THE PARTY OF T |









Uncle Bob and Uncle Jay remind me of Bruce & Eric in this photo!



















Doretta and their dog, Mitzi.























A beautiful young woman...

(I believe her brother sent her the robe from overseas.)









Doretta Rose Clifford graduated from Alhambra City High School on 17 June 1948

She earned a Bachelor's of Business Administration from Woodbury College in Aug. 1950; she had pledged with Eta Tau Gamma Sorority.

# Alhambra Girl Award Winner

Doretta Clifford, an executive secretarial major at Woodbury College, Los Angeles, was awarded a gold pin and certificate for superior penmanship in the International Gregg Shorthand Contest sponsored by Gregg Writer, New York City.

Miss Clifford is the daughter

Miss Clifford is the daughter of Mr. W. F. Clifford, 1525 So. Marengo, Alhambra,

Before she graduated college, her parents had purch