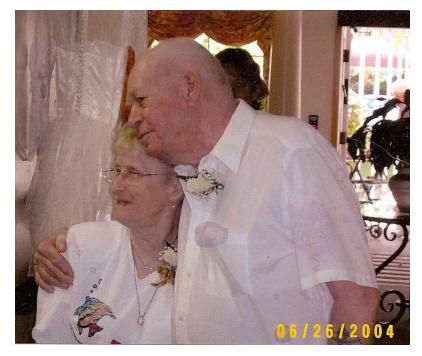

#### Doretta Rose Clifford Kelley

1930-2023

Doretta Rose Clifford was born on October 5, 1930, in Artesia, California. Her father, Walter, was 33, and her mother, Alice, was 25.

The family lived at 2960 Beechwood Ave. Lynwood, California