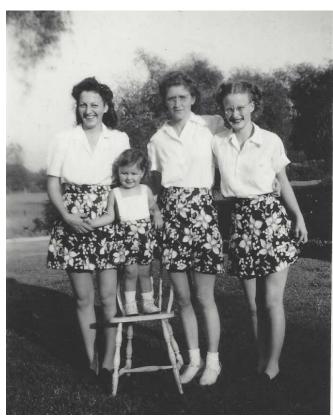

Doretta had 2 older brothers, Robert Lee and Jay B. Clifford. Her family called her "Sis." Her nieces & nephews called her "Aunty Sis" or just "Aunty"

Jan 1931-1933: 103 Park St. Alhambra, California

**Early Childhood Residences** 