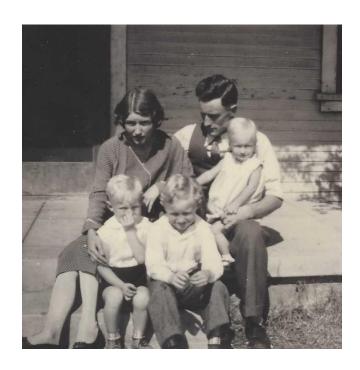

Doretta had 2 older brothers, Robert Lee and Jay B. Clifford. Her family called her "Sis." Her nieces & nephews called her "Aunty Sis" or just "Aunty"

Jan 1931-1933: 103 Park St. Alhambra, California

**Early Childhood Residences** 