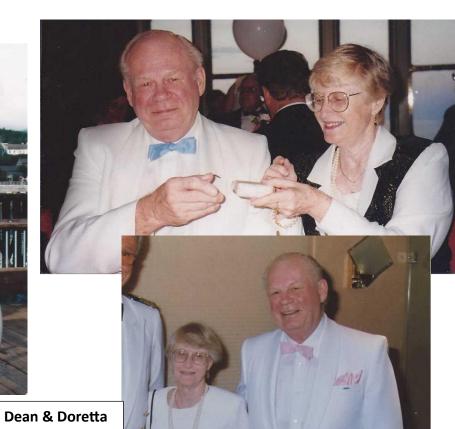

#### Doretta Rose Clifford Kelley

1930-2023

Doretta Rose Clifford was born on October 5, 1930, in Artesia, California. Her father, Walter, was 33, and her mother, Alice, was 25.

The family lived at 2960 Beechwood Ave. Lynwood, California