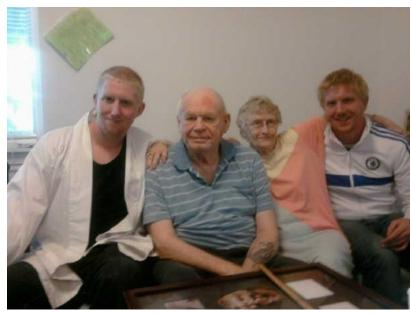

#### Doretta Rose Clifford Kelley

1930-2023

Doretta Rose Clifford was born on October 5, 1930, in Artesia, California. Her father, Walter, was 33, and her mother, Alice, was 25.

The family lived at 2960 Beechwood Ave. Lynwood, California