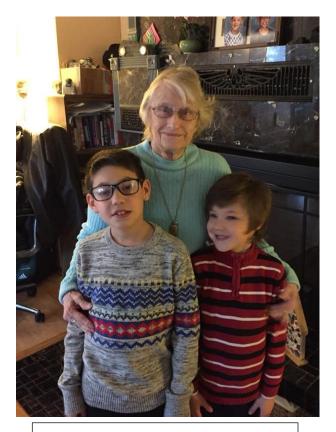

#### Doretta Rose Clifford Kelley

1930-2023

Doretta Rose Clifford was born on October 5, 1930, in Artesia, California. Her father, Walter, was 33, and her mother, Alice, was 25.

The family lived at 2960 Beechwood Ave. Lynwood, California