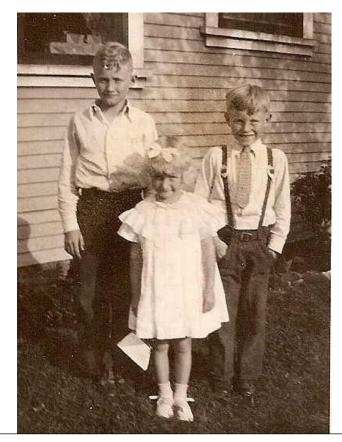

Doretta had 2 older brothers, Robert Lee and Jay B. Clifford. Her family called her "Sis." Her nieces & nephews called her "Aunty Sis" or just "Aunty"

Jan 1931-1933: 103 Park St. Alhambra, California

**Early Childhood Residences** 