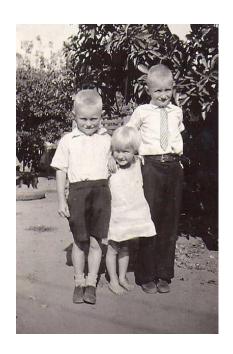

Doretta had 2 older brothers, Robert Lee and Jay B. Clifford. Her family called her "Sis." Her nieces & nephews called her "Aunty Sis" or just "Aunty"

Jan 1931-1933: 103 Park St. Alhambra, California

**Early Childhood Residences** 