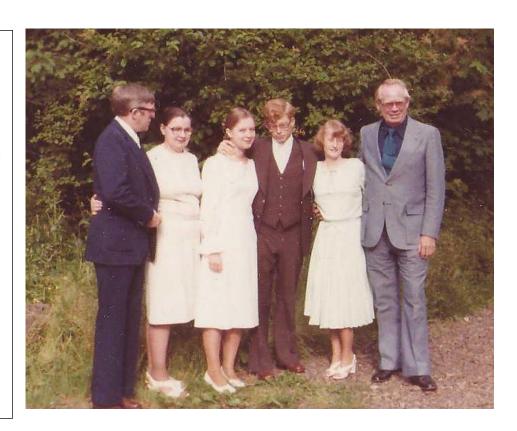

ove: Bob & Pat Clifford, Dean & Doretta Kelley, Jay and Peggy Clifford.

Left: Doretta & family with Grandma Kelley



The family lived at 68 Westbury St., Thousand Oaks, California from 1964-1967.

The family moved briefly to Charlotte, North Carolina for 9 months (1967-1968).



They travelled across
the U.S. in a travel
trailer to the Pacific
Northwest. They lived
briefly in the trailer at
Forest Grove, Oregon
before buying Property
in LaCenter,
Washington



Doretta went to work as a Secretary at Pacific Wood Treating in Richfield, WA when her oldest child, Bruce, started College. She started nursing school at Lower Columbia College in Longview but could not finish when Dean got transferred in his job to Tacoma.

They moved to 5016 96<sup>th</sup> Ave W. in University Place (Tacoma).













Doretta worked as a secretary in the Education Department at St. Joseph's Hospital in Tacoma, when Jay and Dana were both in college.





Doretta & Dean with Peggy Thome, the wife of a colleague.



Doretta always supported Dean and often accompanied him on work trips.



Dean and Doretta purchased a time share at Eagle Crest near Bend, Oregon where they would entertain friends and golf!











Doretta &
Dean enjoyed
all their
grandkids!





Doretta brought her mother, Alice Clifford, up to Tacoma to care for her. But had to move her into a care facility when Doretta was diagnosed with breast cancer and had to take care of herself.



Doretta & Dean moved to 904 N Frace St. in Tacoma at the Highlands Golf Course. There they divided their retirement years between golfing,