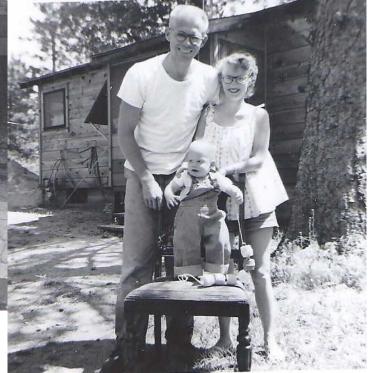

#### Doretta Rose Clifford Kelley

1930-2023

Doretta Rose Clifford was born on October 5, 1930, in Artesia, California. Her father, Walter, was 33, and her mother, Alice, was 25.

The family lived at 2960 Beechwood Ave. Lynwood, California

Doretta had 2 older brothers, Robert Lee and Jay B. Clifford. Her family called her "Sis." Her nieces & nephews called her "Aunty Sis" or just "Aunty"

Jan 1931-1933: 103 Park St. Alhambra, California

**Early Childhood Residences** 