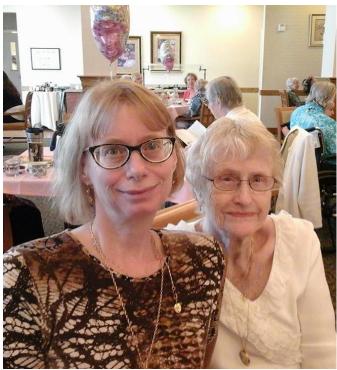

#### Doretta Rose Clifford Kelley

1930-2023

Doretta Rose Clifford was born on October 5, 1930, in Artesia, California. Her father, Walter, was 33, and her mother, Alice, was 25.

The family lived at 2960 Beechwood Ave. Lynwood, California