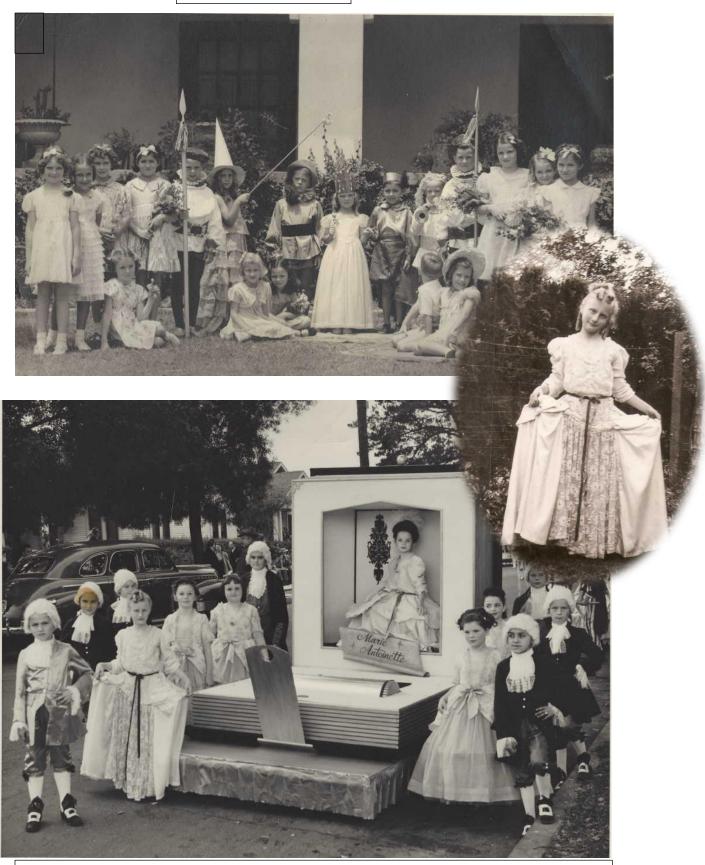

ose Clifford was born on October 5, 1930, in Artesia, California. Her father, Walter, was 33, and her mother, Alice, was 25.

The family lived at 2960 Beechwood Ave. Lynwood, California





Doretta had 2 older brothers, Robert Lee and Jay B. Clifford. Her family called her "Sis." Her nieces & nephews called her "Aunty Sis" or just "Aunty"











Jan 1931-1933: 103 Park St. Alhambra, California

**Early Childhood Residences** 

1934-1935: 1603 Chestnut St, Alhambra, Los Angeles, California, USA

1936-1937: 645 S. Meridian, Emery Park, Alhambra, Los Angeles, California, USA (Where

Doretta started to school)

1938-1954: 1525 S. Marengo Ave, Alhambra, Los Angeles, California, USA. She lived at this home until she married.









**Sunday School Graduation** 











## **Players**



Doretta on the left. She was supposed to be the one to ride on the float, but the daughter of the man who built the float got to, instead.

|                                                                    |        | 100              |         |                  |