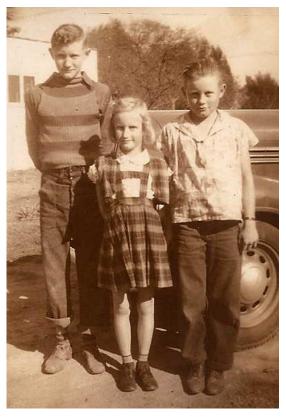

Doretta had 2 older brothers, Robert Lee and Jay B. Clifford. Her family called her "Sis." Her nieces & nephews called her "Aunty Sis" or just "Aunty"

Jan 1931-1933: 103 Park St. Alhambra, California

**Early Childhood Residences** 