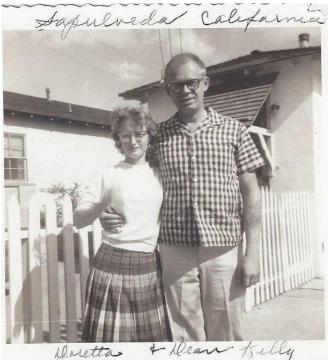

#### Doretta Rose Clifford Kelley

1930-2023

Doretta Rose Clifford was born on October 5, 1930, in Artesia, California. Her father, Walter, was 33, and her mother, Alice, was 25.

The family lived at 2960 Beechwood Ave. Lynwood, California