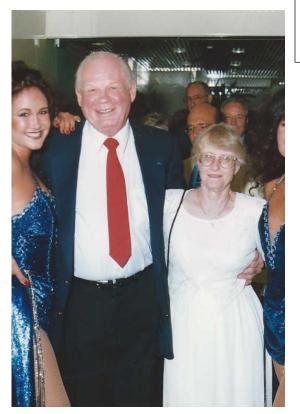

#### Doretta Rose Clifford Kelley

1930-2023

Doretta Rose Clifford was born on October 5, 1930, in Artesia, California. Her father, Walter, was 33, and her mother, Alice, was 25.

The family lived at 2960 Beechwood Ave. Lynwood, California