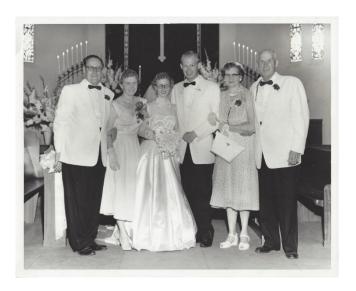

ked as a Secretary/Stenographer for Merle J. Grindle, Reporting & Abstract Company (A Private Investigator for missing heirs). She said she would go into the courthouse to get information on deceased individuals and then send out form letters to their heirs.

Doretta had decided to go back to school "probably to be a teacher" when she met Dean D. Kelley in a Psychology class, at East LA Junior College. She had applied to Santa Barbara College, but decided to wait to see if he asked her to marry him before deciding not to go.

### **Engagement Party!**



They would often go dancing to the "Big Bands" while they were dating and go up to "The Ice House" in the San Gabriel Mountains.









Dean and Doretta were married on 26 June 1954 at the Methodist Church in Monterey Park, California.













They first lived at 1300-D Fremont Ave, Alhambra. In 1956-1957; then lived at 9702 Colchester Dr., Anaheim. They moved to Granada Hills the day that Jay was born with the help of her parents & Jay B. They rented for a few months at 9953 Norwich Ave. near Sepulveda Blvd before moving to 10820 Dempsey, Ave. Doretta worked as a secretary for Monsanto Chemical in 1958.















A growing family!







Doretta & Dean with their children, Bruce Dean, Eric Brent,
Jay Darrell, & Dana Sue Kelley

A memory that keeps coming back to me is when she sang "You are my Sunshine" to me while driving in the car. —It made me feel special!--- Her daughter and author of this biography, Dana Sue Kelley Bressette.





Above: Bob & Pat Clifford, Dean & Doretta Kelley, Jay and Peggy Clifford.