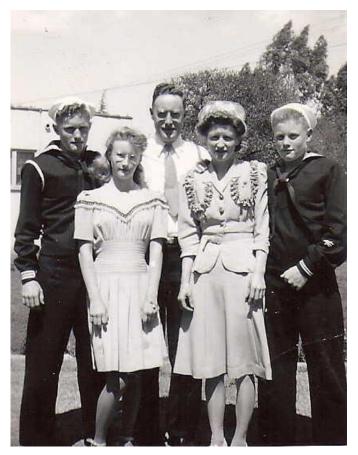

Doretta had 2 older brothers, Robert Lee and Jay B. Clifford. Her family called her "Sis." Her nieces & nephews called her "Aunty Sis" or just "Aunty"

Jan 1931-1933: 103 Park St. Alhambra, California

**Early Childhood Residences** 