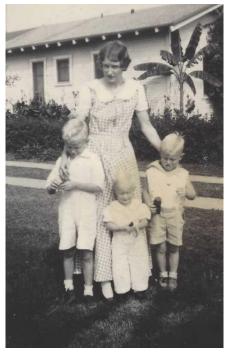

Doretta had 2 older brothers, Robert Lee and Jay B. Clifford. Her family called her "Sis." Her nieces & nephews called her "Aunty Sis" or just "Aunty"

Jan 1931-1933: 103 Park St. Alhambra, California

**Early Childhood Residences** 