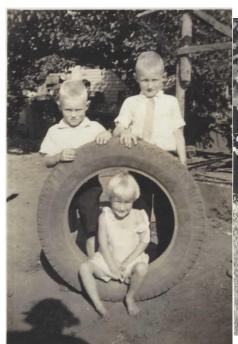

Doretta had 2 older brothers, Robert Lee and Jay B. Clifford. Her family called her "Sis." Her nieces & nephews called her "Aunty Sis" or just "Aunty"

Jan 1931-1933: 103 Park St. Alhambra, California

**Early Childhood Residences** 